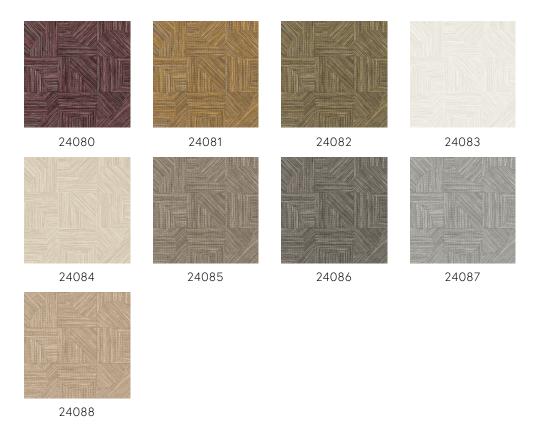

ty inks contain an exceptionally high amount of pigment. They give the wallpaper depth and relief, produce strikingly bright, fresh colours and make the wallpaper extra strong.

#### Technical specifications

Reference <u>24087</u> • Fjord

Product category Refined

Composition Wallpaper on non-woven backing

Description Inspired by rougher, open-weave grasses,

cut and inlaid by hand

Dimensions Rolls of 8.50 m x 0.70 m =  $6 \text{ m}^2$  (9.30 yds x

27.56" = 64 sq.ft.)

Pattern repeat Drop match 64/21.33 cm (25.20"/8.40")

Adhesive Arte Clearpro or a good quality dispersion

adhesive

How to paste Paste the wall

Light resistance Good lightfastness

How to remove Strippable
Fire retardant EU B-s1, d0
Fire retardant US Class A
Maintenance Washable

IMO Certified





## Colourways (9)



### View



More info? Click here

Order samples, calculate quantities, view instructional videos, download technical information and more: www.arte-international.com