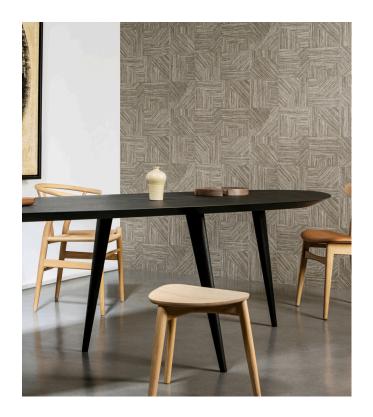

## Story behind the collection

The Tangram collection takes its name and inspiration from the puzzle of the same name. Each design resembles an ingenious puzzle. It is based on natural grasses, coarsely or very finely woven and inlaid by hand in various patterns. An interpretation of each design was then made using water-based inks printed on non-woven. These high-quality inks contain an exceptionally high amount of pigment. They give the wallpaper depth and relief, produce strikingly bright, fresh colours and make the wallpaper extra strong.

#### Technical specifications

Reference <u>24087</u> • Fjord

Product category Refined

Composition Wallpaper on non-woven backing

Description Inspired by rougher, open-weave grasses,

cut and inlaid by hand

Dimensions Rolls of 8.50 m x 0.70 m =  $6 \text{ m}^2$  (9.30 yds x