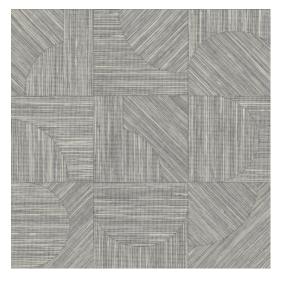

## Story behind the collection

The Tangram collection takes its name and inspiration from the puzzle of the same name. Each design resembles an ingenious puzzle. It is based on natural grasses, coarsely or very finely woven and inlaid by hand in various patterns. An interpretation of each design was then made using water-based inks printed on non-woven. These high-quality inks contain an exceptionally high amount of pigment. They give the wallpaper depth and relief, produce strikingly bright, fresh colours and make the wallpaper extra strong.

#### Technical specifications

Reference <u>24087</u> • Fjord

Product category Refined

Composition Wallpaper on non-woven backing

Description Inspired by rougher, open-weave grasses,

cut and inlaid by hand

Dimensions Rolls of 8.50 m x 0.70 m =  $6 \text{ m}^2$  (9.30 yds x