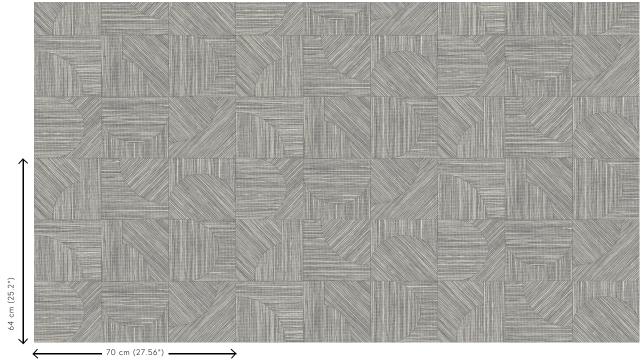

#### Technical specifications

Reference <u>24087</u> • Fjord

Product category Refined

Composition Wallpaper on non-woven backing

Description Inspired by rougher, open-weave grasses,

cut and inlaid by hand

Dimensions Rolls of 8.50 m x 0.70 m =  $6 \text{ m}^2$  (9.30 yds x

27.56" = 64 sq.ft.)

Pattern repeat Drop match 64/21.33 cm (25.20"/8.40")

Adhesive Arte Clearpro or a good quality dispersion

adhesive

How to paste Paste the wall

Light resistance Good lightfastness

How to remove Strippable
Fire retardant EU B-s1, d0
Fire retardant US Class A
Maintenance Washable