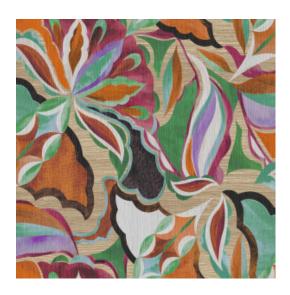

#### Technical specifications

Reference <u>24100</u> • Summer Bouquet

Product category Exquisite

Composition Textile wallcovering on non-woven backing

Description An abstract, tropical print that gives a real

inlaid feel

Dimensions Width 130 cm (51.18"), sold by the linear

metre/yard

Pattern repeat Straight match 65 cm (25.59")

Adhesive Arte Clearpro or a good quality dispersion

adhesive

How to paste Paste the wall
Light resistance Good lightfastness