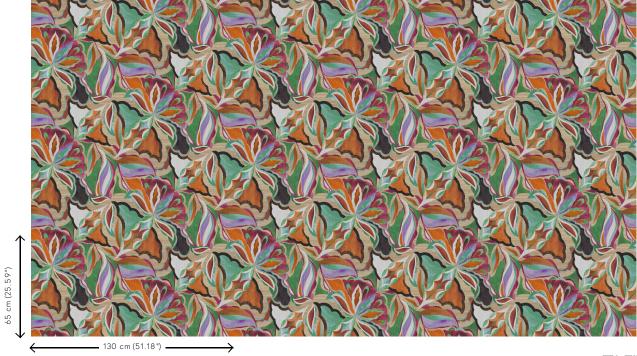

#### Technical specifications

Reference <u>24100</u> • Summer Bouquet

Product category Exquisite

Composition Textile wallcovering on non-woven backing

Description An abstract, tropical print that gives a real

inlaid feel

Dimensions Width 130 cm (51.18"), sold by the linear

metre/yard

Pattern repeat Straight match 65 cm (25.59")

Adhesive Arte Clearpro or a good quality dispersion

adhesive

How to paste Paste the wall
Light resistance Good lightfastness