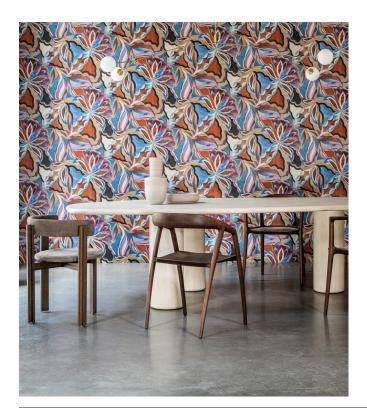

### Story behind the collection

The Tangram collection takes its name and inspiration from the puzzle of the same name. Each design resembles an ingenious puzzle. It is based on natural grasses, coarsely or very finely woven and inlaid by hand in various patterns. An interpretation of each design was then made using water-based inks printed on non-woven. These high-quality inks contain an exceptionally high amount of pigment. They give the wallpaper depth and relief, produce strikingly bright, fresh colours and make the wallpaper extra strong.

#### Technical specifications

Reference <u>24100</u> • Summer Bouquet

Product category Exquisite

Composition Textile wallcovering on non-woven backing

Description An abstract, tropical print that gives a real

inlaid feel

Dimensions Width 130 cm (51.18"), sold by the linear

metre/yard

Pattern repeat Straight match 65 cm (25.59")

Adhesive Arte Clearpro or a good quality dispersion

adhesive

How to paste Paste the wall
Light resistance Good lightfastness