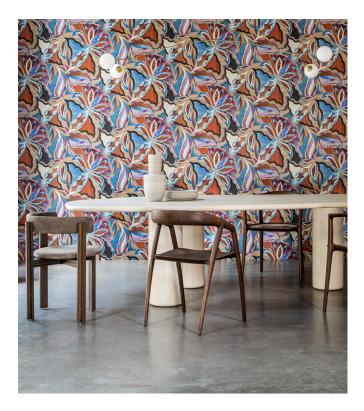

## **Technical specifications**

| Reference         | <u>24102</u> • Indigo Myth                                |
|-------------------|-----------------------------------------------------------|
| Product category  | Exquisite                                                 |
| Composition       | Textile wallcovering on non-woven backing                 |
| Description       | An abstract, tropical print that gives a real inlaid feel |
| Dimensions        | Width 130 cm (51.18"), sold by the linear metre/yard      |
| Pattern repeat    | Straight match 65 cm (25.59")                             |
| Adhesive          | Arte Clearpro or a good quality dispersion<br>adhesive    |
| How to paste      | Paste the wall                                            |
| Light resistance  | Good lightfastness                                        |
| How to remove     | Strippable                                                |
| Fire retardant EU | B-s1, dO                                                  |
| Fire retardant US | Class A                                                   |
| Maintenance       | Spongeable during hanging (dab away damp<br>glue)         |

## Story behind the collection

The Tangram collection takes its name and inspiration from the puzzle of the same name. Each design resembles an ingenious puzzle. It is based on natural grasses, coarsely or very finely woven and inlaid by hand in various patterns. An interpretation of each design was then made using water-based inks printed on non-woven. These high-quality inks contain an exceptionally high amount of pigment. They give the wallpaper depth and relief, produce strikingly bright, fresh colours and make the wallpaper extra strong.