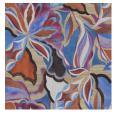

## **Technical specifications**

| Reference         | <u>24102</u> • Indigo Myth                                |
|-------------------|-----------------------------------------------------------|
| Product category  | Exquisite                                                 |
| Composition       | Textile wallcovering on non-woven backing                 |
| Description       | An abstract, tropical print that gives a real inlaid feel |
| Dimensions        | Width 130 cm (51.18"), sold by the linear metre/yard      |
| Pattern repeat    | Straight match 65 cm (25.59")                             |
| Adhesive          | Arte Clearpro or a good quality dispersion<br>adhesive    |
| How to paste      | Paste the wall                                            |
| Light resistance  | Good lightfastness                                        |
| How to remove     | Strippable                                                |
| Fire retardant EU | B-s1, dO                                                  |
| Fire retardant US | Class A                                                   |
| Maintenance       | Spongeable during hanging (dab away damp<br>glue)         |

## Story behind the collection

The Tangram collection takes its name and inspiration from the puzzle of the same name. Each design resembles an ingenious puzzle. It is based on natural grasses, coarsely or very finely woven and inlaid by hand in various patterns. An interpretation of each design was then made using water-based inks printed on non-woven. These high-quality inks contain an exceptionally high amount of pigment. They give the wallpaper depth and relief, produce strikingly bright, fresh colours and make the wallpaper extra strong.

Colourways (3)

24101

24102

More info? <u>Click here</u>

Order samples, calculate quantities, view instructional videos, download technical information and more: www.arte-international.com