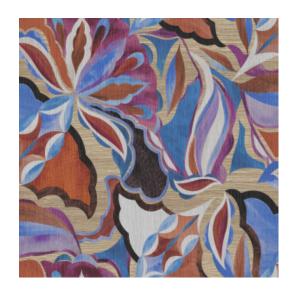

## **Technical specifications**

| Reference         | <u>24102</u> • Indigo Myth                                |
|-------------------|-----------------------------------------------------------|
| Product category  | Exquisite                                                 |
| Composition       | Textile wallcovering on non-woven backing                 |
| Description       | An abstract, tropical print that gives a real inlaid feel |
| Dimensions        | Width 130 cm (51.18"), sold by the linear metre/yard      |
| Pattern repeat    | Straight match 65 cm (25.59")                             |
| Adhesive          | Arte Clearpro or a good quality dispersion<br>adhesive    |
| How to paste      | Paste the wall                                            |
| Light resistance  | Good lightfastness                                        |
| How to remove     | Strippable                                                |
| Fire retardant EU | B-s1, dO                                                  |
| Fire retardant US | Class A                                                   |
| Maintenance       | Spongeable during hanging (dab away damp<br>glue)         |

## Story behind the collection

The Tangram collection takes its name and inspiration from the puzzle of the same name. Each design resembles an ingenious puzzle. It is based on natural grasses, coarsely or very finely woven and inlaid by hand in various patterns. An interpretation of each design was then made using water-based inks printed on non-woven. These high-quality inks contain an exceptionally high amount of pigment. They give the wallpaper depth and relief, produce strikingly bright, fresh colours and make the wallpaper extra strong.