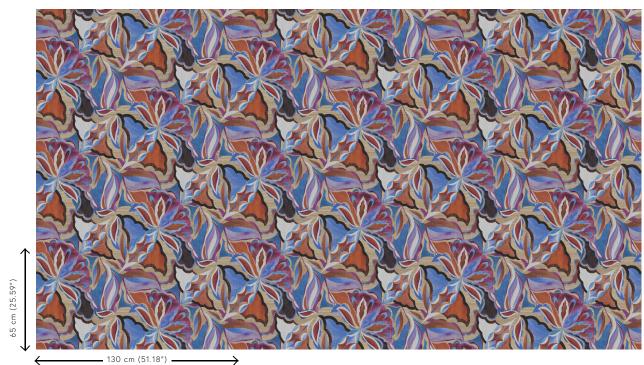

## **Technical specifications**

| Reference         | <u>24102</u> • Indigo Myth                                |
|-------------------|-----------------------------------------------------------|
| Product category  | Exquisite                                                 |
| Composition       | Textile wallcovering on non-woven backing                 |
| Description       | An abstract, tropical print that gives a real inlaid feel |
| Dimensions        | Width 130 cm (51.18"), sold by the linear metre/yard      |
| Pattern repeat    | Straight match 65 cm (25.59")                             |
| Adhesive          | Arte Clearpro or a good quality dispersion<br>adhesive    |
| How to paste      | Paste the wall                                            |
| Light resistance  | Good lightfastness                                        |
| How to remove     | Strippable                                                |
| Fire retardant EU | B-s1, dO                                                  |
| Fire retardant US | Class A                                                   |
| Maintenance       | Spongeable during hanging (dab away damp<br>glue)         |