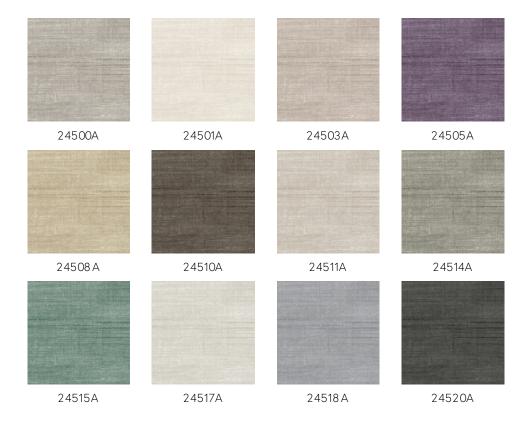

e <u>24500A</u> · Stone

Product category Refined

Composition Vinyl wallpaper on paper backing

Description An authentic and timeless representation

of linen

Dimensions Rolls of 10.05 m x 1.00 m = 10 m<sup>2</sup> (11 yds x

39.37" = 108 sq. ft.)

Pattern repeat Straight match 90 cm (35.43"), or free match

0 cm (0.00")

Remark You can hang Canvas in two ways: matching

the drops for a uniform look, or not

matching the drops for the effect of natural

linen

Adhesive Arte Clearpro or a good quality dispersion

adhesive

How to paste Method 1: paste the wall and moisten the

wallcovering. Method 2: paste the

wallcovering.

Light resistance Good lightfastness

How to remove Peelable
Fire retardant EU B-s2, d0
Fire retardant US Class A

Maintenance Extra-washable





# Colourways (12)



# More info? Click here

Order samples, calculate quantities, view instructional videos, download technical information and more: www.arte-international.com