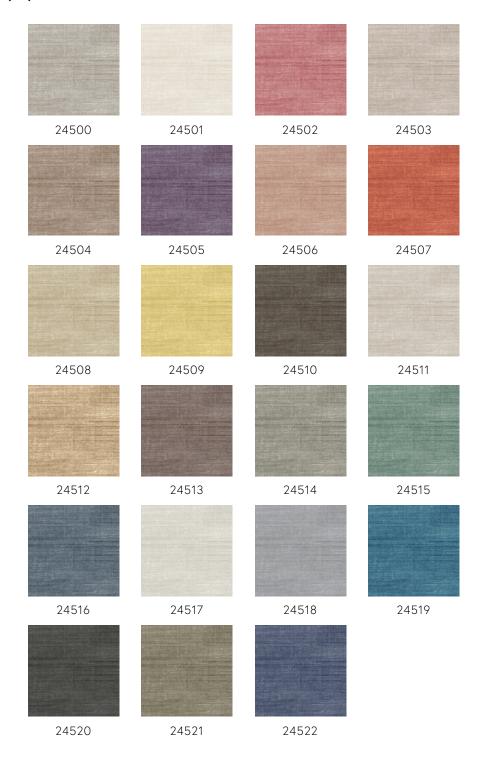

/u>
Product category Refined

Composition Vinyl wallpaper on paper backing

Description Wallpaper with the natural look of real linen Dimensions XL-ROLL: Rolls of 10.05 m x 1.00 m =  $10 \text{ m}^2$ 

 $(11 \text{ yds } \times 39.37" = 108 \text{ sq. ft.})$ 

Pattern repeat Straight match 90 cm (35.43"), or free match

0 cm (0.00")

Remark You can hang Canvas in two ways: matching

the drops for a uniform look, or not matching the drops for the effect of natural linen

Arte Clearpro or a good quality dispersion

adhesive

How to paste Method 1: paste the wall and moisten the

wallcovering. Method 2: paste the

wallcovering.

Light resistance Good lightfastness

How to remove Peelable
Fire retardant EU B-s2, d0
Fire retardant US Class A

Maintenance Extra-washable





## Colourways (23)



## More info? Click here

 $Order\ samples,\ calculate\ quantities,\ view\ instructional\ videos,\ download\ technical\ information\ and\ more:\ www.arte-international.com$