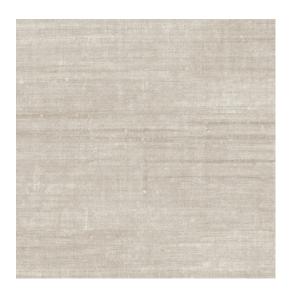

## Technical specifications

| Reference         | <u>24511A</u> • Dew                                                                                                                        |
|-------------------|--------------------------------------------------------------------------------------------------------------------------------------------|
| Product category  | Refined                                                                                                                                    |
| Composition       | Vinyl wallpaper on paper backing                                                                                                           |
| Description       | An authentic and timeless representation of linen                                                                                          |
| Dimensions        | Rolls of 10.05 m x 1.00 m = 10 m <sup>2</sup> (11 yds x 39.37" = 108 sq. ft.)                                                              |
| Pattern repeat    | Straight match 90 cm (35.43"), or free match 0 cm (0.00")                                                                                  |
| Remark            | You can hang Canvas in two ways: matching<br>the drops for a uniform look, or not<br>matching the drops for the effect of natural<br>linen |
| Adhesive          | Arte Clearpro or a good quality dispersion adhesive                                                                                        |
| How to paste      | Method 1: paste the wall and moisten the wallcovering. Method 2: paste the wallcovering.                                                   |
| Light resistance  | Good lightfastness                                                                                                                         |
| How to remove     | Peelable                                                                                                                                   |
| Fire retardant EU | B-s2, d0                                                                                                                                   |
| Fire retardant US | Class A                                                                                                                                    |
| Maintenance       | Extra-washable                                                                                                                             |