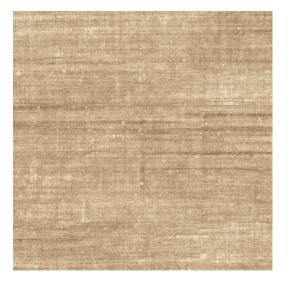

## Story behind the collection

If there is one fabric that looks both airy and luxurious, it has to be linen. We spontaneously associate that elegant material with hot summer days and relaxing holidays. Arte has incorporated the feeling and the structure of linen into a new, wallpaper collection: combines the summery feeling that you associate with linen into a series of timeless designs.

## Technical specifications

Reference 24512 Product category Refined

Composition Vinyl wallpaper on paper backing

Wallpaper with the natural look of real linen Description Dimensions

XL-ROLL: Rolls of 10.05 m  $\times$  1.00 m = 10  $\text{m}^2$ 