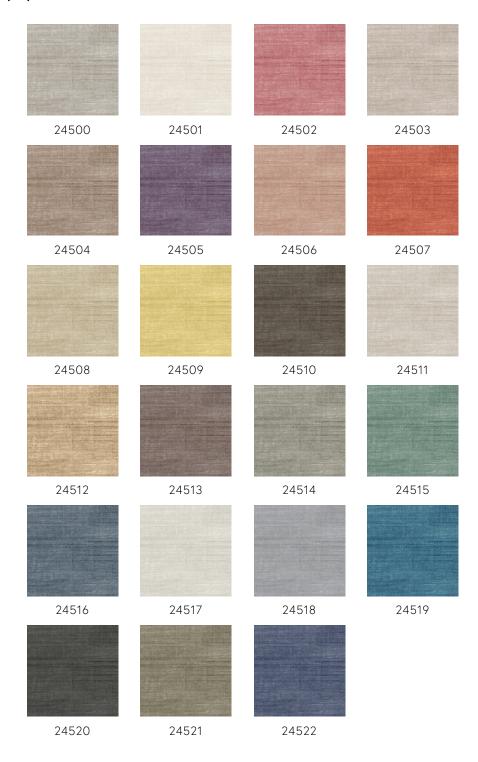

y Refined

Composition Vinyl wallpaper on paper backing

Wallpaper with the natural look of real linen Description Dimensions

XL-ROLL: Rolls of 10.05 m  $\times$  1.00 m = 10  $\text{m}^2$ 

 $(11 \text{ yds } \times 39.37" = 108 \text{ sq. ft.})$ 

Pattern repeat Straight match 90 cm (35.43"), or free match

0 cm (0.00")

Remark You can hang Canvas in two ways: matching

the drops for a uniform look, or not matching

the drops for the effect of natural linen

Adhesive Arte Clearpro or a good quality dispersion

adhesive

How to paste Method 1: paste the wall and moisten the

wallcovering. Method 2: paste the

wallcovering.

Light resistance Good lightfastness

How to remove Peelable B-s2, d0 Fire retardant EU Fire retardant US Class A

Maintenance Extra-washable





## Colourways (23)



## More info? Click here

 $Order\ samples,\ calculate\ quantities,\ view\ instructional\ videos,\ download\ technical\ information\ and\ more:\ www.arte-international.com$