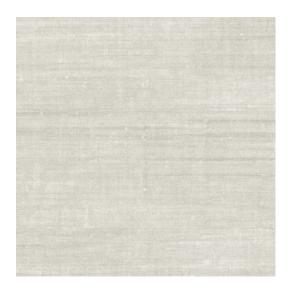

## **Technical specifications**

| Reference         | <u>24517A</u> • Linen                                                                                                                      |
|-------------------|--------------------------------------------------------------------------------------------------------------------------------------------|
| Product category  | Refined                                                                                                                                    |
| Composition       | Vinyl wallpaper on paper backing                                                                                                           |
| Description       | An authentic and timeless representation of linen                                                                                          |
| Dimensions        | Rolls of 10.05 m x 1.00 m = 10 m <sup>2</sup> (11 yds x 39.37" = 108 sq. ft.)                                                              |
| Pattern repeat    | Straight match 90 cm (35.43"), or free match 0 cm (0.00")                                                                                  |
| Remark            | You can hang Canvas in two ways: matching<br>the drops for a uniform look, or not<br>matching the drops for the effect of natural<br>linen |
| Adhesive          | Arte Clearpro or a good quality dispersion<br>adhesive                                                                                     |
| How to paste      | Method 1: paste the wall and moisten the wallcovering. Method 2: paste the wallcovering.                                                   |
| Light resistance  | Good lightfastness                                                                                                                         |
| How to remove     | Peelable                                                                                                                                   |
| Fire retardant EU | B-s2, d0                                                                                                                                   |
| Fire retardant US | Class A                                                                                                                                    |
| Maintenance       | Extra-washable                                                                                                                             |