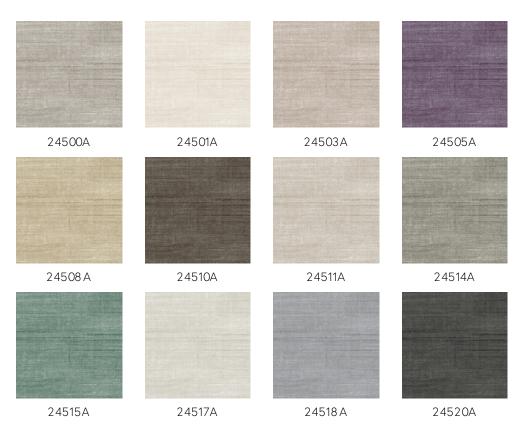

|
| Maintenance       | Extra-washable                                                                                                                             |

CANVAS Collection Textura

## Story behind the collection

The most beautiful textures found in nature can also be showcased on the wall resulting into striking effects. From woven grasses to braided leaves and even leather: in the form of wallpaper, they shine brighter than ever. They are complemented by the textures of rough or very finely woven linen and brilliant silk. The colour palette of this vinyl collection ranges from timeless, soft hues to striking colour tones.





## Colourways (12)



More info? <u>Click here</u>

www.arte-international.com

## -ARTE<sup>®</sup>

Order samples, calculate quantities, view instructional videos, download technical information and more:

wallcoverings for the ultimate in refinement