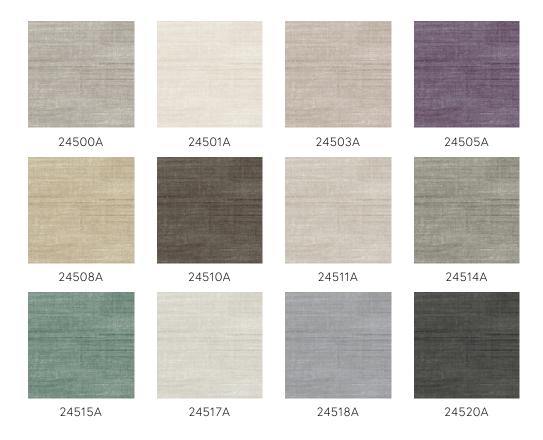

s

Reference 24520A · Chimney

Product category Refined

Vinyl wallpaper on paper backing Composition

An authentic and timeless representation of Description

linen

Rolls of 10.05 m x 1.00 m = 10  $m^2$  (11 yds x Dimensions

39.37" = 108 sq. ft.)

Straight match 90 cm (35.43"), or free match Pattern repeat

0 cm (0.00")

Remark You can hang Canvas in two ways: matching

the drops for a uniform look, or not matching

the drops for the effect of natural linen

Adhesive Arte Clearpro or a good quality dispersion

adhesive

How to paste Method 1: paste the wall and moisten the

wallcovering. Method 2: paste the

wallcovering.

Light resistance Good lightfastness

How to remove Peelable Fire retardant EU B-s2, d0 Fire retardant US Class A

Maintenance Extra-washable





## Colourways (12)



## More info? Click here

Order samples, calculate quantities, view instructional videos, download technical information and more: www.arte-international.com