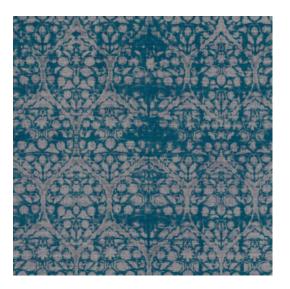

### Technical specifications

Reference <u>24530</u>
Product category Refined

Composition Vinyl wallpaper on paper backing
Description Wallpaper with a natural linen look

Dimensions XL-ROLL: Rolls of 10.05 m x 1.00 m = 10  $m^2$ 