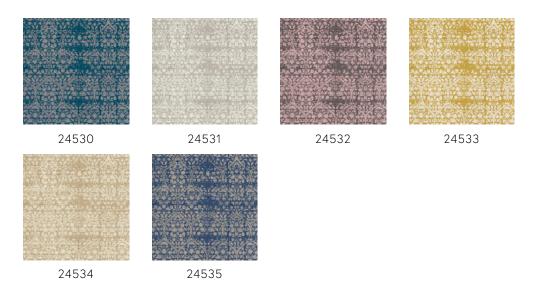

ous wallpaper collection: Signature combines the summery feeling that you associate with linen into a series of timeless designs.

### Technical specifications

Reference <u>24530</u>
Product category Refined

Composition Vinyl wallpaper on paper backing
Description Wallpaper with a natural linen look

Dimensions XL-ROLL: Rolls of 10.05 m x 1.00 m = 10  $m^2$ 

 $(11 \text{ yds} \times 39.37" = 108 \text{ sq. ft.})$ 

Pattern repeat Straight match 90 cm (35.43")

Adhesive Arte Clearpro or a good quality dispersion

adhesive

How to paste Method 1: paste the wall and moisten the

wallcovering. Method 2: paste the

wallcovering.

Light resistance Good lightfastness

How to remove Peelable
Fire retardant EU B-s2, d0
Fire retardant US Class A

Maintenance Extra-washable





# Colourways (6)



# View



More info? Click here

Order samples, calculate quantities, view instructional videos, download technical information and more: www.arte-international.com