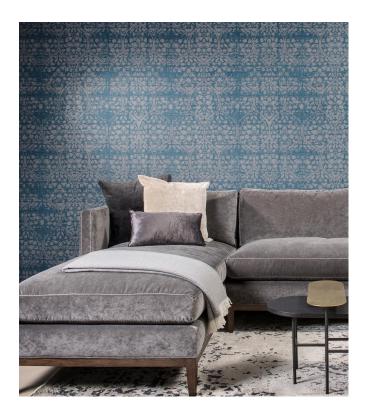

## Story behind the collection

If there is one fabric that looks both airy and luxurious, it has to be linen. We spontaneously associate that elegant material with hot summer days and relaxing holidays. Arte has incorporated the feeling and the structure of linen into a new, luxurious wallpaper collection: Signature combines the summery feeling that you associate with linen into a series of timeless designs.

### Technical specifications

Reference <u>24530</u>
Product category Refined

Composition Vinyl wallpaper on paper backing
Description Wallpaper with a natural linen look

Dimensions XL-ROLL: Rolls of 10.05 m x 1.00 m = 10  $m^2$ 