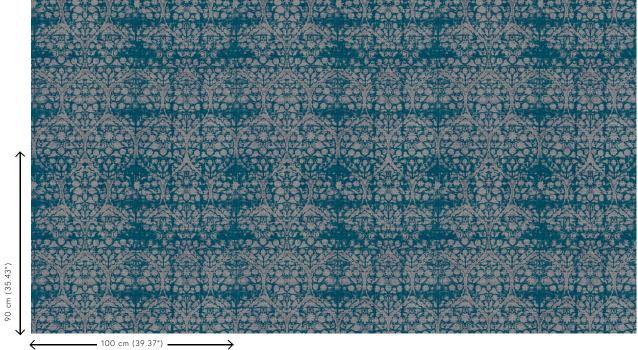

### Technical specifications

Reference <u>24530</u>
Product category Refined

Composition Vinyl wallpaper on paper backing
Description Wallpaper with a natural linen look

Dimensions XL-ROLL: Rolls of 10.05 m x 1.00 m = 10  $m^2$ 

 $(11 \text{ yds} \times 39.37" = 108 \text{ sq. ft.})$ 

Pattern repeat Straight match 90 cm (35.43")

Adhesive Arte Clearpro or a good quality dispersion

adhesive

How to paste Method 1: paste the wall and moisten the