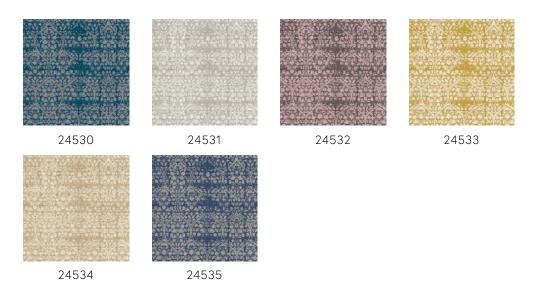

## Colourways (6)

More info? Click here

- 100 cm (39.37")

90 cm (35.43")

View

Order samples, calculate quantities, view instructional videos, download technical information and more: www.arte-international.com