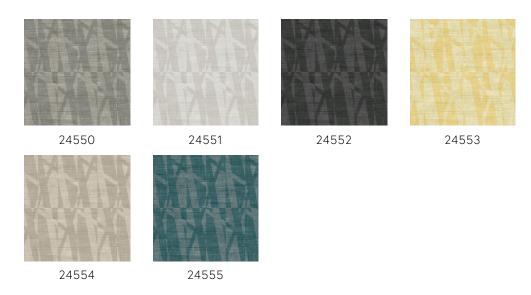

aper collection: Signature combines the summery feeling that you associate with linen into a series of timeless designs.

## Technical specifications

Reference <u>24550</u>
Product category Refined

Composition Vinyl wallpaper on paper backing
Description Wallpaper with a natural linen look

Dimensions XL-ROLL: Rolls of 10.05 m x 1.00 m =  $10 \text{ m}^2$ 

 $(11 \text{ yds } \times 39.37" = 108 \text{ sq. ft.})$ 

Pattern repeat Straight match 90 cm (35.43")

Adhesive Arte Clearpro or a good quality dispersion

adhesive

How to paste Method 1: paste the wall and moisten the

wallcovering. Method 2: paste the

wallcovering.

Light resistance Good lightfastness

How to remove Peelable
Fire retardant EU B-s2, d0
Fire retardant US Class A

Maintenance Extra-washable





## Colourways (6)



## View



More info? Click here

Order samples, calculate quantities, view instructional videos, download technical information and more: www.arte-international.com