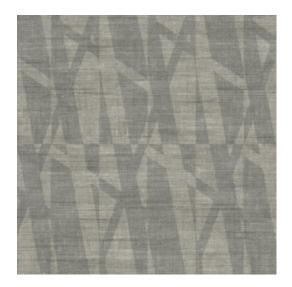

## Technical specifications

Reference <u>24550</u>
Product category Refined

Composition Vinyl wallpaper on paper backing
Description Wallpaper with a natural linen look

Dimensions XL-ROLL: Rolls of 10.05 m x 1.00 m =  $10 \text{ m}^2$ 