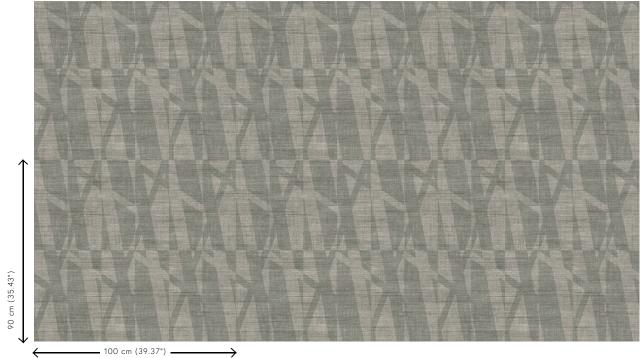

## Technical specifications

Reference <u>24550</u>
Product category Refined

Composition Vinyl wallpaper on paper backing
Description Wallpaper with a natural linen look

Dimensions XL-ROLL: Rolls of 10.05 m x 1.00 m =  $10 \text{ m}^2$ 

 $(11 \text{ yds } \times 39.37" = 108 \text{ sq. ft.})$ 

Pattern repeat Straight match 90 cm (35.43")

Adhesive Arte Clearpro or a good quality dispersion

adhesive

How to paste Method 1: paste the wall and moisten the