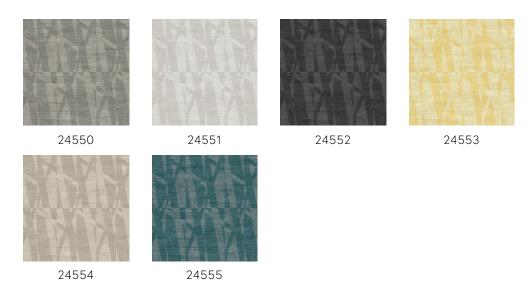

aper collection: Signature combines the summery feeling that you associate with linen into a series of timeless designs.

## Technical specifications

Reference <u>24555</u> Product category Refined

Composition Vinyl wallpaper on paper backing
Description Wallpaper with a natural linen look

Dimensions XL-ROLL: Rolls of 10.05 m x 1.00 m =  $10 \text{ m}^2$ 

 $(11 \text{ yds } \times 39.37" = 108 \text{ sq. ft.})$ 

Pattern repeat Straight match 90 cm (35.43")

Adhesive Arte Clearpro or a good quality dispersion

adhesive

How to paste Method 1: paste the wall and moisten the

wallcovering. Method 2: paste the

wallcovering.

Light resistance Good lightfastness

How to remove Peelable
Fire retardant EU B-s2, d0
Fire retardant US Class A

Maintenance Extra-washable





## Colourways (6)



## View



More info? Click here

Order samples, calculate quantities, view instructional videos, download technical information and more: www.arte-international.com