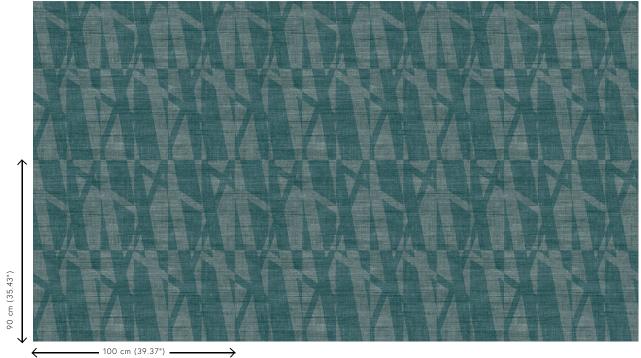

## Technical specifications

Reference <u>24555</u> Product category Refined

Composition Vinyl wallpaper on paper backing
Description Wallpaper with a natural linen look

Dimensions XL-ROLL: Rolls of 10.05 m x 1.00 m =  $10 \text{ m}^2$ 

 $(11 \text{ yds } \times 39.37" = 108 \text{ sq. ft.})$ 

Pattern repeat Straight match 90 cm (35.43")

Adhesive Arte Clearpro or a good quality dispersion

adhesive

How to paste Method 1: paste the wall and moisten the