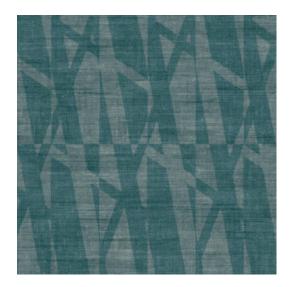

## Technical specifications

Reference <u>24555</u> Product category Refined

Composition Vinyl wallpaper on paper backing
Description Wallpaper with a natural linen look

Dimensions XL-ROLL: Rolls of 10.05 m x 1.00 m =  $10 \text{ m}^2$ 