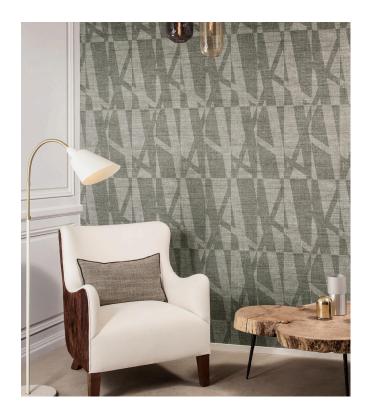

## Story behind the collection

If there is one fabric that looks both airy and luxurious, it has to be linen. We spontaneously associate that elegant material with hot summer days and relaxing holidays. Arte has incorporated the feeling and the structure of linen into a new, luxurious wallpaper collection: Signature combines the summery feeling that you associate with linen into a series of timeless designs.

## Technical specifications

Reference <u>24555</u> Product category Refined

Composition Vinyl wallpaper on paper backing
Description Wallpaper with a natural linen look

Dimensions XL-ROLL: Rolls of 10.05 m x 1.00 m =  $10 \text{ m}^2$ 