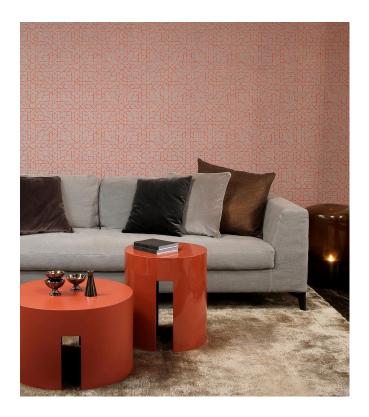

## Story behind the collection

If there is one fabric that looks both airy and luxurious, it has to be linen. We spontaneously associate that elegant material with hot summer days and relaxing holidays. Arte has incorporated the feeling and the structure of linen into a new, luxurious wallpaper collection: Signature combines the summery feeling that you associate with linen into a series of timeless designs.

## Technical specifications

Reference <u>24564</u>
Product category Refined

Composition Vinyl wallpaper on paper backing
Description Wallpaper with a natural linen look

Dimensions XL-ROLL: Rolls of 10.05 m x 1.00 m =  $10 \text{ m}^2$ 