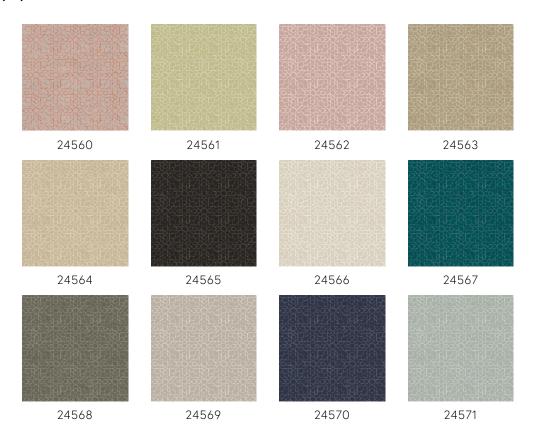

aper collection: Signature combines the summery feeling that you associate with linen into a series of timeless designs.

## Technical specifications

Reference <u>24564</u>
Product category Refined

Composition Vinyl wallpaper on paper backing
Description Wallpaper with a natural linen look

Dimensions XL-ROLL: Rolls of 10.05 m x 1.00 m =  $10 \text{ m}^2$ 

 $(11 \text{ yds} \times 39.37" = 108 \text{ sq. ft.})$ 

Pattern repeat Straight match 30 cm (11.81")

Adhesive Arte Clearpro or a good quality dispersion

adhesive

How to paste Method 1: paste the wall and moisten the

wallcovering. Method 2: paste the

wallcovering.

Light resistance Good lightfastness

How to remove Peelable
Fire retardant EU B-s2, d0
Fire retardant US Class A

Maintenance Extra-washable





## Colourways (12)



## View | Company | Company

More info? Click here

Order samples, calculate quantities, view instructional videos, download technical information and more: www.arte-international.com