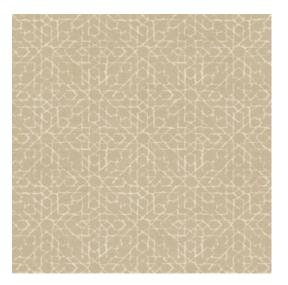

## Technical specifications

Reference <u>24564</u>
Product category Refined

Composition Vinyl wallpaper on paper backing
Description Wallpaper with a natural linen look

Dimensions XL-ROLL: Rolls of 10.05 m x 1.00 m =  $10 \text{ m}^2$ 

 $(11 \text{ yds} \times 39.37" = 108 \text{ sq. ft.})$ 

Pattern repeat Straight match 30 cm (11.81")

Adhesive Arte Clearpro or a good quality dispersion

adhesive

How to paste Method 1: paste the wall and moisten the

wallcovering. Method 2: paste the

wallcovering.

Light resistance Good lightfastness

How to remove Peelable
Fire retardant EU B-s2, d0
Fire retardant US Class A

Maintenance Extra-washable