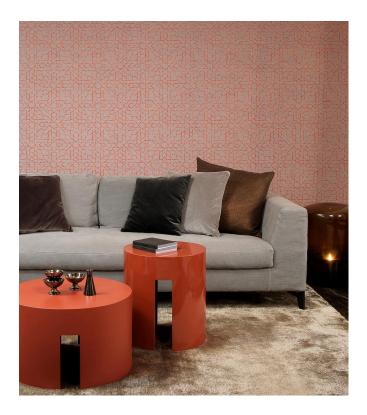

## Story behind the collection

If there is one fabric that looks both airy and luxurious, it has to be linen. We spontaneously associate that elegant material with hot summer days and relaxing holidays. Arte has incorporated the feeling and the structure of linen into a new, luxurious wallpaper collection: Signature combines the summery feeling that you associate with linen into a series of timeless designs.

## Technical specifications

Reference <u>24565</u>
Product category Refined

Composition Vinyl wallpaper on paper backing
Description Wallpaper with a natural linen look

Dimensions XL-ROLL: Rolls of 10.05 m x 1.00 m =  $10 \text{ m}^2$ 