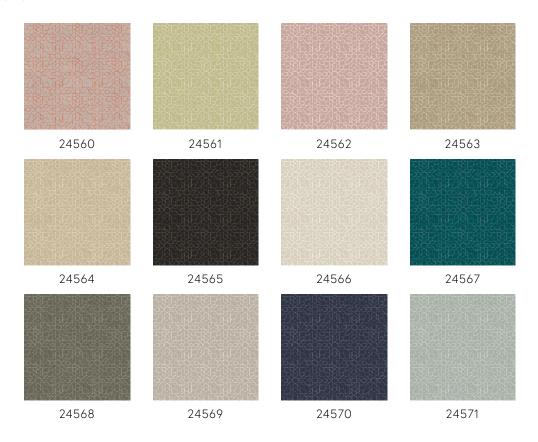

per collection: Signature combines the summery feeling that you associate with linen into a series of timeless designs.

## Technical specifications

Reference <u>24565</u>
Product category Refined

Composition Vinyl wallpaper on paper backing
Description Wallpaper with a natural linen look

Dimensions XL-ROLL: Rolls of 10.05 m x 1.00 m =  $10 \text{ m}^2$ 

 $(11 \text{ yds } \times 39.37" = 108 \text{ sq. ft.})$ 

Pattern repeat Straight match 30 cm (11.81")

Adhesive Arte Clearpro or a good quality dispersion

adhesive

How to paste Method 1: paste the wall and moisten the

wallcovering. Method 2: paste the

wallcovering.

Light resistance Good lightfastness

How to remove Peelable
Fire retardant EU B-s2, d0
Fire retardant US Class A

Maintenance Extra-washable





## Colourways (12)



## View | Company | Company

More info? Click here

Order samples, calculate quantities, view instructional videos, download technical information and more: www.arte-international.com