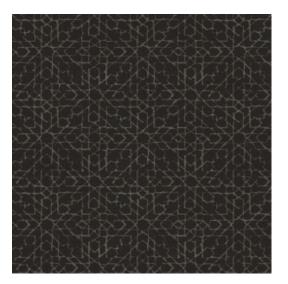

## Technical specifications

Reference <u>24565</u>
Product category Refined

Composition Vinyl wallpaper on paper backing
Description Wallpaper with a natural linen look

Dimensions XL-ROLL: Rolls of 10.05 m x 1.00 m =  $10 \text{ m}^2$ 