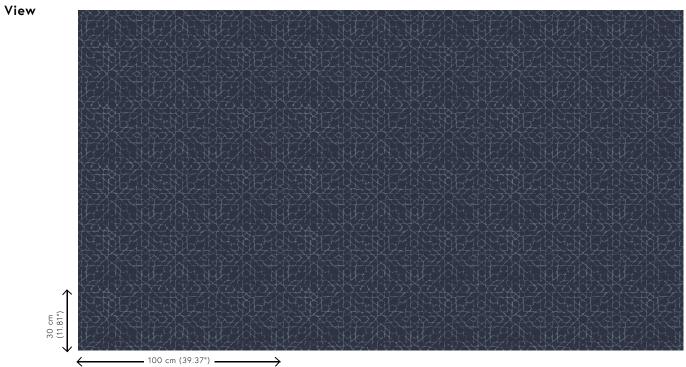

## **Technical specifications**

| Reference         | <u>24570</u>                                                                              |
|-------------------|-------------------------------------------------------------------------------------------|
| Product category  | Refined                                                                                   |
| Composition       | Vinyl wallpaper on paper backing                                                          |
| Description       | Wallpaper with a natural linen look                                                       |
| Dimensions        | XL-ROLL: Rolls of 10.05 m x 1.00 m = 10 m <sup>2</sup><br>(11 yds x 39.37" = 108 sq. ft.) |
| Pattern repeat    | Straight match 30 cm (11.81")                                                             |
| Adhesive          | Arte Clearpro or a good quality dispersion adhesive                                       |
| How to paste      | Method 1: paste the wall and moisten the wallcovering. Method 2: paste the wallcovering.  |
| Light resistance  | Good lightfastness                                                                        |
| How to remove     | Peelable                                                                                  |
| Fire retardant EU | B-s2, d0                                                                                  |
| Fire retardant US | Class A                                                                                   |
| Maintenance       | Extra-washable                                                                            |