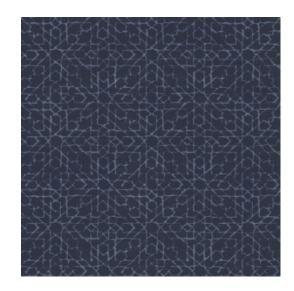

## **Technical specifications**

| Reference         | <u>24570</u>                                                                              |
|-------------------|-------------------------------------------------------------------------------------------|
| Product category  | Refined                                                                                   |
| Composition       | Vinyl wallpaper on paper backing                                                          |
| Description       | Wallpaper with a natural linen look                                                       |
| Dimensions        | XL-ROLL: Rolls of 10.05 m x 1.00 m = 10 m <sup>2</sup><br>(11 yds x 39.37" = 108 sq. ft.) |
| Pattern repeat    | Straight match 30 cm (11.81")                                                             |
| Adhesive          | Arte Clearpro or a good quality dispersion adhesive                                       |
| How to paste      | Method 1: paste the wall and moisten the wallcovering. Method 2: paste the wallcovering.  |
| Light resistance  | Good lightfastness                                                                        |
| How to remove     | Peelable                                                                                  |
| Fire retardant EU | B-s2, d0                                                                                  |
| Fire retardant US | Class A                                                                                   |
| Maintenance       | Extra-washable                                                                            |