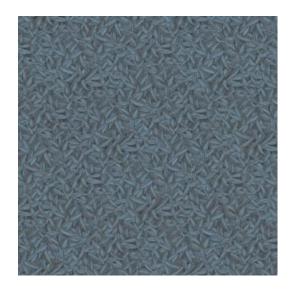

## **Technical specifications**

Reference <u>24700</u>

Composition Non-woven wallcovering

Dimensions Rolls of  $10.05 \,\mathrm{m}\,\mathrm{x}\,0.70 \,\mathrm{m}\,(11 \,\mathrm{yds}\,\mathrm{x}\,27.56)$ 