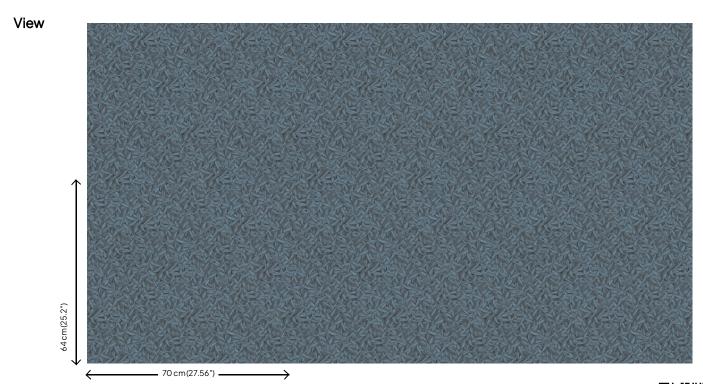

Pattern repeat Straight match 64 cm (25.20")

Adhesive Arte Clearpro or a good quality dispersion

adhesive

How to paste Paste the wall

Light resistance Good lightfastness

How to remove Strippable
Maintenance Extra-washable