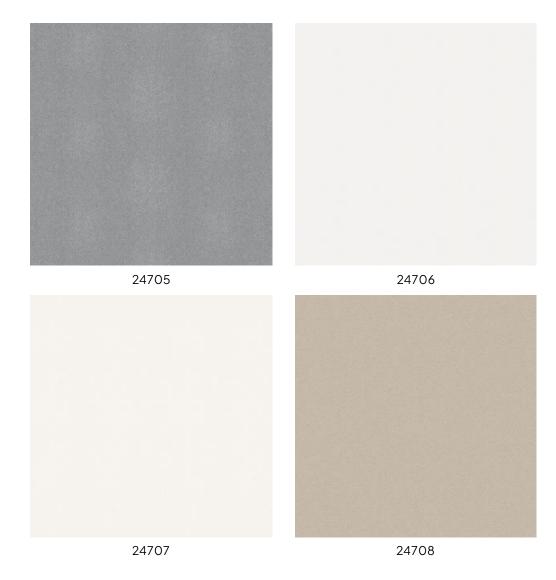

#### **Technical specifications**

Reference <u>24705</u>

Composition Non-woven wallcovering

Dimensions Rolls of  $10.05 \,\mathrm{m}\,\mathrm{x}\,0.70 \,\mathrm{m}\,(11 \,\mathrm{yds}\,\mathrm{x}\,27.56)$ 

## Colourways (4)