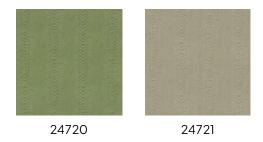

# Colourways (2)

### **Technical specifications**

Reference <u>24720</u>

Composition Non-woven wallcovering

Dimensions Rolls of  $10.05 \,\mathrm{m}\,\mathrm{x}\,0.70 \,\mathrm{m}\,(11 \,\mathrm{yds}\,\mathrm{x}\,27.56)$ 