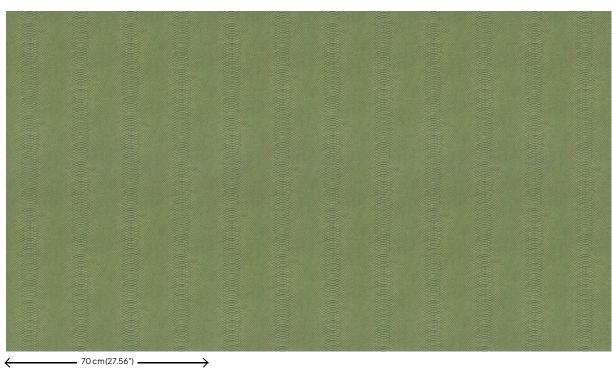

### **Technical specifications**

Reference <u>24720</u>

Composition Non-woven wallcovering

Dimensions Rolls of  $10.05 \,\mathrm{m}\,\mathrm{x}\,0.70 \,\mathrm{m}\,(11 \,\mathrm{yds}\,\mathrm{x}\,27.56)$ 

Pattern repeat Free match 0 cm (0.00")

Adhesive Arte Clearpro or a good quality dispersion

adhesive

How to paste Paste the wall

Light resistance Good lightfastness

How to remove Strippable

Maintenance Extra-washable