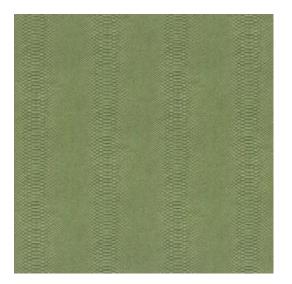

### **Technical specifications**

Reference <u>24720</u>

Composition Non-woven wallcovering

Dimensions Rolls of  $10.05 \,\mathrm{m}\,\mathrm{x}\,0.70 \,\mathrm{m}\,(11 \,\mathrm{yds}\,\mathrm{x}\,27.56)$ 