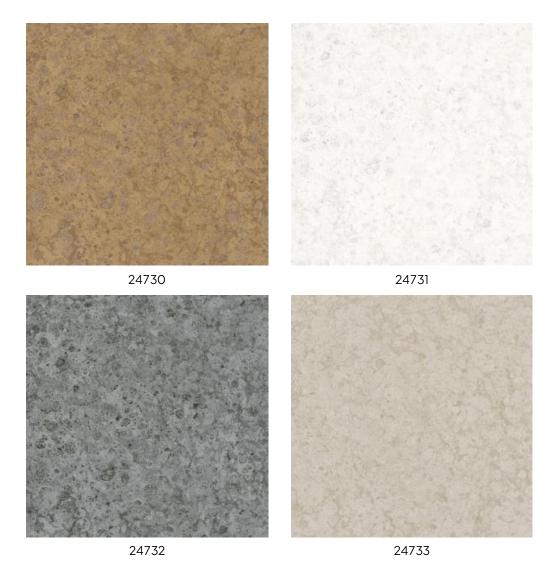

# Moonstone Collection Material Matters

#### Story behind the collection

Rich textures such as leather, textile, natural stone, and hammered metal make the Material Matters collection truly special. Each design is available in a beautiful palette of soft, muted tones.

#### **Technical specifications**

Reference <u>24730</u>

Composition Non-woven wallcovering

Dimensions Rolls of 10.05 m x 0.70 m (11 yds x 27.56")

Pattern repeat Drop match 64/32 cm (25.20"/12.60")

Adhesive Arte Clearpro or a good quality dispersion

adhesive

How to paste Paste the wall Light resistance Good lightfastness

How to remove Strippable
Maintenance Extra-washable





## Colourways (4)



### $Moreinfo? \underline{Click\,here}$

Order samples, calculate quantities, view instructional videos, download technical information and more: www.arte-international.com