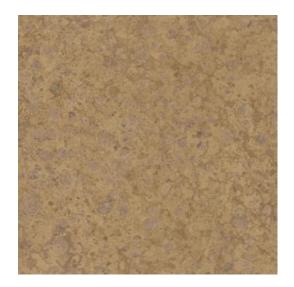

#### **Technical specifications**

Reference <u>24730</u>

Composition Non-woven wallcovering

Dimensions Rolls of 10.05 m x 0.70 m (11 yds x 27.56")

Pattern repeat Drop match 64/32 cm (25.20"/12.60")

Adhesive Arte Clearpro or a good quality dispersion