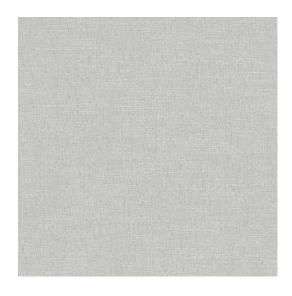

### 24750 Non-woven wallcovering Rolls of 10.05 m x 0.70 m (11 yds x 27.56") Free match 0 cm (0.00") Arte Clearpro or a good quality dispersion adhesive Paste the wall Good lightfastness Strippable Extra-washable