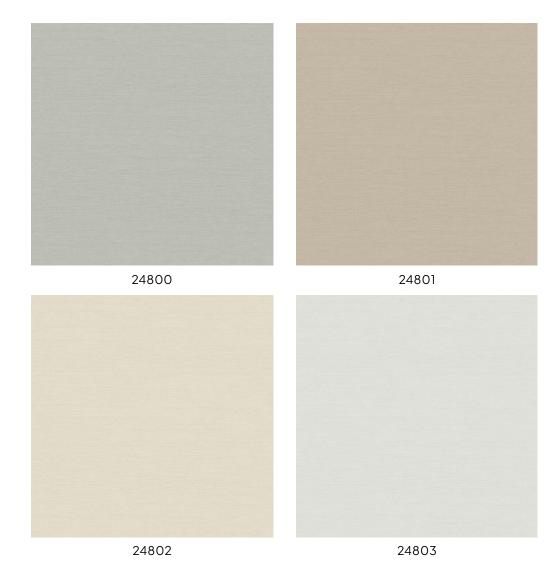

# Indigo Silk Collection New Wave

#### Story behind the collection

Just like in new wave music, this collection embraces a variety of styles. The common thread, however, is the abundance of soft, warm, and neutral tones, which are reflected in diverse designs.

#### **Technical specifications**

Reference <u>24800</u>

 $\begin{tabular}{ll} Composition & Vinyl wallcovering on non-woven backing \\ Dimensions & Rolls of 10.05 m x 0.53 m (11 yds x 20.87") \\ \end{tabular}$ 

Pattern repeat Free match 0 cm (0.00")

Adhesive Arte Clearpro or a good quality dispersion

adhesive

How to paste Paste the wall
Light resistance Good lightfastness

How to remove Strippable Maintenance Washable





## Colourways (4)



### $Moreinfo? \underline{Click\,here}$

 $Order \, samples, calculate \, quantities, view \, instructional \, videos, download \, technical \, information \, and \, more: \, www.arte-international.com$