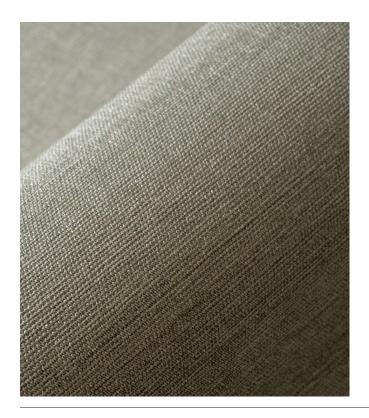

#### **Technical specifications**

Reference <u>24800</u>

 $\begin{tabular}{ll} Composition & Vinyl wallcovering on non-woven backing \\ Dimensions & Rolls of 10.05 m x 0.53 m (11 yds x 20.87") \\ \end{tabular}$ 

Pattern repeat Free match 0 cm (0.00")

Adhesive Arte Clearpro or a good quality dispersion

adhesive

How to paste Paste the wall
Light resistance Good lightfastness

How to remove Strippable Maintenance Washable