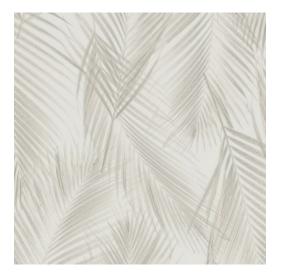

#### **Technical specifications**

Reference <u>24804</u>

Composition

Vinyl wallpaper on non-woven backing

Dimensions

Rolls of 10.05 m x 0.53 m (11 yds x 20.87")

Pattern repeat

Drop match 64/32 cm (25.20"/12.60")