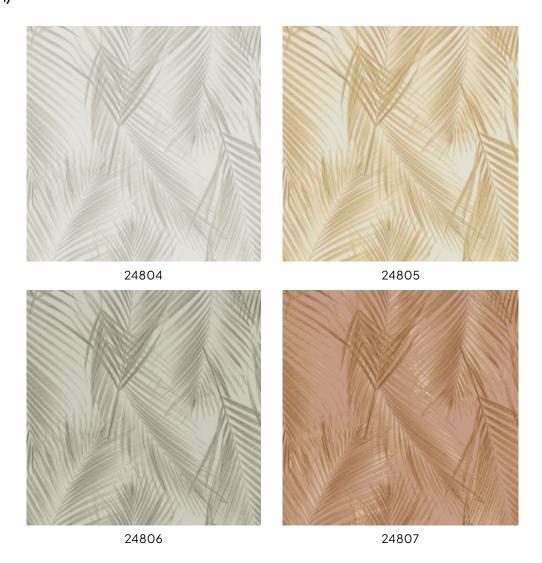

## Colourways (4)

#### **Technical specifications**

Reference <u>24804</u>

Composition

Vinyl wallpaper on non-woven backing

Dimensions

Rolls of 10.05 m x 0.53 m (11 yds x 20.87")

Pattern repeat

Drop match 64/32 cm (25.20"/12.60")