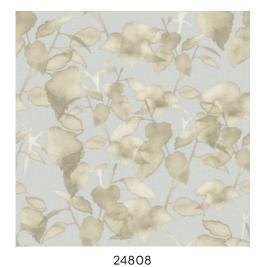

## **Technical specifications**

24808 Reference

Composition Vinyl wallpaper on non-woven backing Dimensions Rolls of  $10.05 \,\mathrm{m}\,\mathrm{x}\,0.53 \,\mathrm{m}\,(11 \,\mathrm{yds}\,\mathrm{x}\,20.87")$ 

## Colourways (2)

More info? Click here

 $Order \, samples, calculate \, quantities, view \, instructional \, videos, download \, technical \, information \, and \, more: \, www.arte-international.com$ 