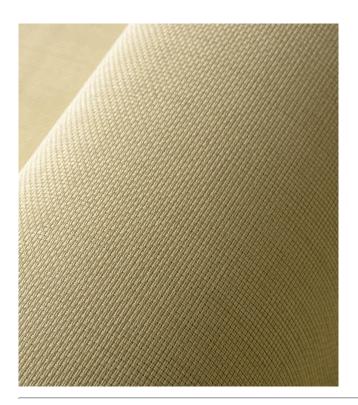

## **Technical specifications**

Reference <u>24810</u>

 $\begin{tabular}{ll} Composition & Vinyl wallpaper on non-woven backing \\ Dimensions & Rolls of 10.05 m x 0.53 m (11 yds x 20.87") \\ \end{tabular}$ 

Pattern repeat Free match 0 cm (0.00")

Adhesive Arte Clearpro or a good quality dispersion

adhesive

How to paste Paste the wall Light resistance Good lightfastness

How to remove Strippable Maintenance Washable