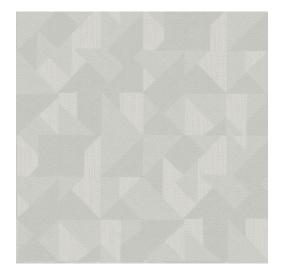

## **Technical specifications**

Reference Composition Dimensions Pattern repeat Adhesive

How to paste Light resistance How to remove Maintenance

<u>24812</u> Vinyl wallpaper on non-woven backing Rolls of 10.05 m x 0.53 m (11 yds x 20.87") Straight match 53 cm (20.87") Arte Clearpro or a good quality dispersion adhesive Paste the wall Goodlightfastness Strippable Washable

24812

More info? Click here

Order samples, calculate quantities, view instructional videos, download technical information and more: www.arte-international.com