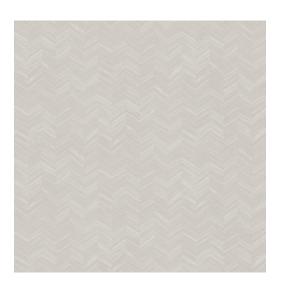

## **Technical specifications**

Reference Composition Dimensions Pattern repeat Adhesive

How to paste Light resistance How to remove Maintenance 24814 Vinyl wallpaper on non-woven backing Rolls of 10.05 m x 0.53 m (11 yds x 20.87") Free match 0 cm (0.00") Arte Clearpro or a good quality dispersion adhesive Paste the wall Good lightfastness Strippable Washable