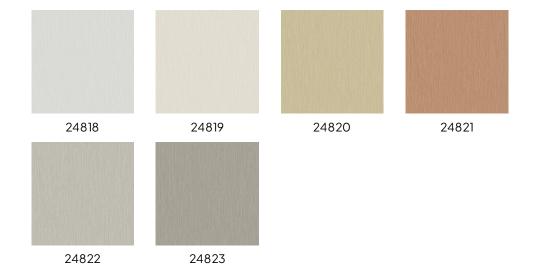

## Colourways (6)

#### **Technical specifications**

Reference <u>24818</u>

 $\begin{tabular}{ll} Composition & Vinyl wallpaper on non-woven backing \\ Dimensions & Rolls of 10.05\,m\,x\,0.53\,m\,(11\,yds\,x\,20.87") \\ \end{tabular}$ 