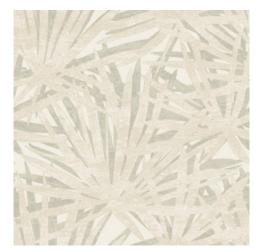

#### **Technical specifications**

Reference <u>24824</u>

Composition Vinyl wallpaper on paper backing

Dimensions Rolls of 10.05 m x 0.53 m (11 yds x 20.87")

Pattern repeat Straight match 53 cm (20.87")

Adhesive Arte Clearpro or a good quality dispersion

# Colourways (3)

24824

24826