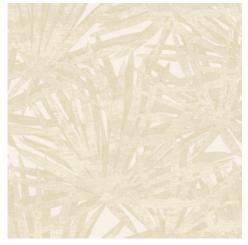

#### **Technical specifications**

Reference <u>24824</u>

Composition Vinyl wallpaper on paper backing

Dimensions Rolls of 10.05 m x 0.53 m (11 yds x 20.87")

Pattern repeat Straight match 53 cm (20.87")

Adhesive Arte Clearpro or a good quality dispersion

# Colourways (3)

24824

24826