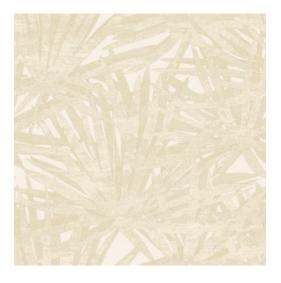

#### **Technical specifications**

Reference <u>24824</u>

Composition Vinyl wallpaper on paper backing

Dimensions Rolls of 10.05 m x 0.53 m (11 yds x 20.87")

Pattern repeat Straight match 53 cm (20.87")

Adhesive Arte Clearpro or a good quality dispersion

# Colourways (3)

24824

24826