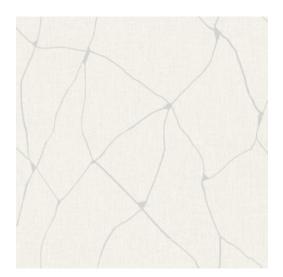

## **Technical specifications**

| Reference        | <u>24835</u>                                                                             |
|------------------|------------------------------------------------------------------------------------------|
| Composition      | Vinyl wallpaper on paper backing                                                         |
| Dimensions       | Rolls of 10.05 m x 0.70 m (11 yds x 27.56")                                              |
| Pattern repeat   | Drop match 70/35 cm (27.56"/13.78")                                                      |
| Adhesive         | Arte Clearpro or a good quality dispersion adhesive                                      |
| How to paste     | Method 1: paste the wall and moisten the wallcovering. Method 2: paste the wallcovering. |
| Light resistance | Goodlightfastness                                                                        |
| How to remove    | Strippable                                                                               |
| Maintenance      | Washable                                                                                 |
|                  |                                                                                          |