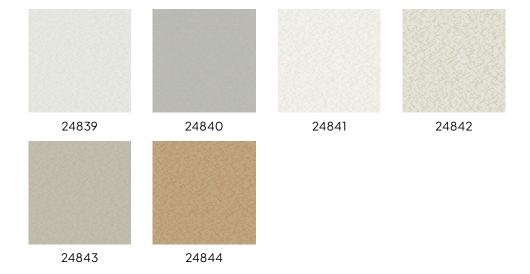

## Story behind the collection

Just like in new wave music, this collection embraces a variety of styles. The common thread, however, is the abundance of soft, warm, and neutral tones, which are reflected in diverse designs.

## **Technical specifications**

Reference <u>24839</u>

Composition Vinyl wallpaper on paper backing

Dimensions Rolls of 10.05 m x 0.70 m (11 yds x 27.56")

Pattern repeat Straight match 70 cm (27.56")

Adhesive Arte Clearpro or a good quality dispersion

adhesive

How to paste Method 1: paste the wall and moisten the

wallcovering. Method 2: paste the

wallcovering.

Light resistance Good lightfastness

How to remove Strippable Maintenance Washable





## Colourways (6)



## More info? Click here

 $Order \, samples, calculate \, quantities, view \, instructional \, videos, \, download \, technical \, information \, and \, more: \, www.arte-international.com$