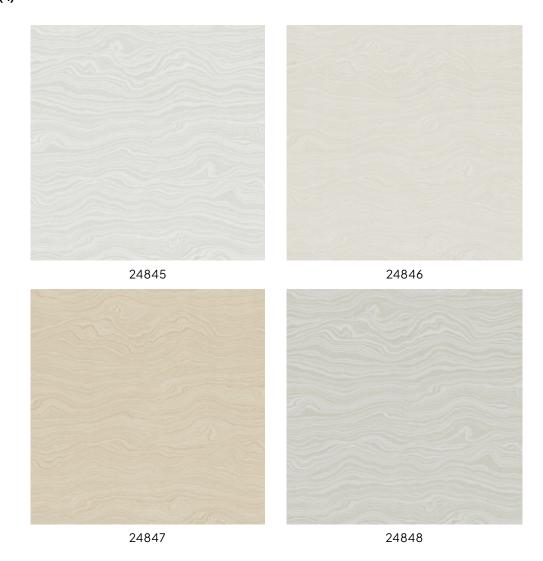

# Moire Collection New Wave

## Story behind the collection

Just like in new wave music, this collection embraces a variety of styles. The common thread, however, is the abundance of soft, warm, and neutral tones, which are reflected in diverse designs.

#### **Technical specifications**

Reference <u>24845</u>

Composition Vinyl wallpaper on paper backing

Dimensions Rolls of 10.05 m x 0.70 m (11 yds x 27.56")

Pattern repeat Straight match 64 cm (25.20")

Adhesive Arte Clearpro or a good quality dispersion

adhesive

How to paste Method 1: paste the wall and moisten the

wallcovering. Method 2: paste the

wallcovering.

Light resistance Good lightfastness

How to remove Strippable Maintenance Washable





# Colourways (4)



## $More\,info?\,\underline{Click\,here}$

 $Order \, samples, calculate \, quantities, view \, instructional \, videos, \, download \, technical \, information \, and \, more: \, www.arte-international.com$