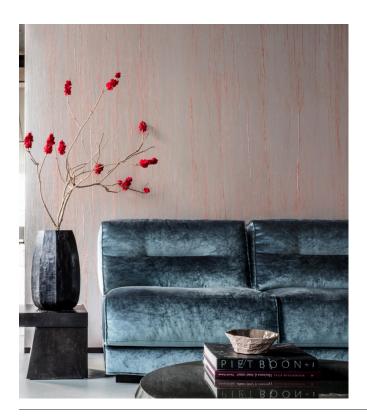

## Story behind the collection

The Takara designs draw the eye in their sumptuousness: lavish materials and high-end patterns show off the collection in full glory. We enhance this collection with luxuriant fabrics, such as silky-soft suede, gleaming metallics, raw cotton and sophisticated paper weave. The designs are inspired by the Orient and Chinese curios.

#### Technical specifications

Reference <u>25026</u>
Product category Exquisite

Composition Non-woven wallcovering

Description Wallcovering made of abundant materials,

including soft suede, printed on natural paper weave and embroidered chinoiserie