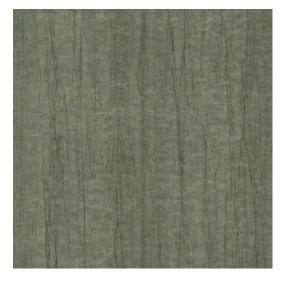

#### Technical specifications

Reference <u>25026</u>
Product category Exquisite

Composition Non-woven wallcovering

Description Wallcovering made of abundant materials,

including soft suede, printed on natural paper weave and embroidered chinoiserie