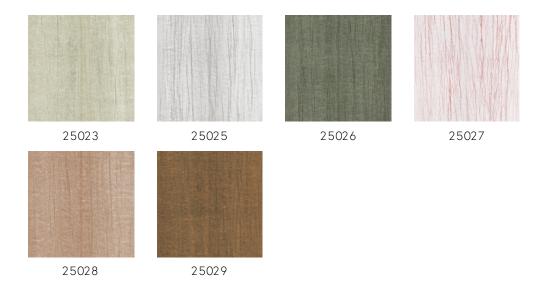

t fabrics, such as silky-soft suede, gleaming metallics, raw cotton and sophisticated paper weave. The designs are inspired by the Orient and Chinese curios.

#### Technical specifications

Reference <u>25026</u>
Product category Exquisite

Composition Non-woven wallcovering

Description Wallcovering made of abundant materials,

including soft suede, printed on natural paper weave and embroidered chinoiserie

on raw cotton

Dimensions Width 90 cm (35.43"), sold by the linear

metre/yard

Pattern repeat Free match 0 cm (0.00")

Adhesive Arte Clearpro or a good quality dispersion

adhesive

How to paste Paste the wall

Light resistance Good lightfastness

How to remove Strippable
Fire retardant EU B-s1, d0
Fire retardant US Class A
Maintenance Washable

IMO Certified





## Colourways (6)



# More info? Click here