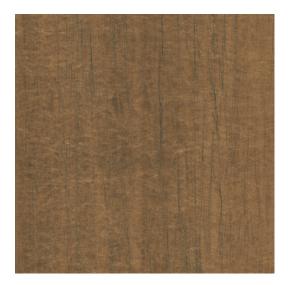

#### Technical specifications

Reference <u>25029</u>
Product category Exquisite

Composition Non-woven wallcovering

Description Wallcovering made of abundant materials,

including soft suede, printed on natural paper weave and embroidered chinoiserie

on raw cotton

Dimensions Width 90 cm (35.43"), sold by the linear

metre/yard

Pattern repeat Free match 0 cm (0.00")

Adhesive Arte Clearpro or a good quality dispersion

adhesive

How to paste Paste the wall

Light resistance Good lightfastness