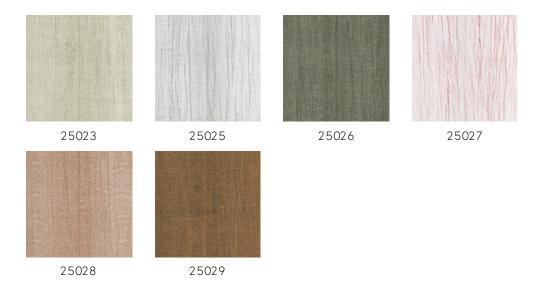

t fabrics, such as silky-soft suede, gleaming metallics, raw cotton and sophisticated paper weave. The designs are inspired by the Orient and Chinese curios.

#### Technical specifications

Reference <u>25029</u>
Product category Exquisite

Composition Non-woven wallcovering

Description Wallcovering made of abundant materials,

including soft suede, printed on natural paper weave and embroidered chinoiserie

on raw cotton

Dimensions Width 90 cm (35.43"), sold by the linear

metre/yard

Pattern repeat Free match 0 cm (0.00")

Adhesive Arte Clearpro or a good quality dispersion

adhesive

How to paste Paste the wall

Light resistance Good lightfastness

How to remove Strippable
Fire retardant EU B-s1, d0
Fire retardant US Class A
Maintenance Washable

IMO Certified





## Colourways (6)



# More info? Click here

Order samples, calculate quantities, view instructional videos, download technical information and more: www.arte-international.com