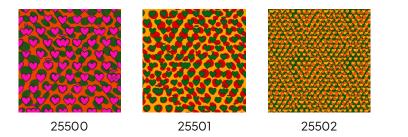

## **Technical specifications**

| Reference        | <u>25500</u>                                                                                  |
|------------------|-----------------------------------------------------------------------------------------------|
| Composition      | Vinyl wallpaper on non-woven backing                                                          |
| Dimensions       | Rolls of 10.05 m x 0.68 m (11 yds x 26.77")                                                   |
| Remark           | 25500: Straight match 90 cm / 25501:<br>Straight match 64 cm / 25502: Straight<br>match 32 cm |
| Adhesive         | Arte Clearpro or a good quality dispersion adhesive                                           |
| How to paste     | Pastethewall                                                                                  |
| Light resistance | Goodlightfastness                                                                             |
| How to remove    | Strippable                                                                                    |
| Maintenance      | Extra-washable                                                                                |

## Colourways (3)

View

More info? Click here

Order samples, calculate quantities, view instructional videos, download technical information and more: www.arte-international.com