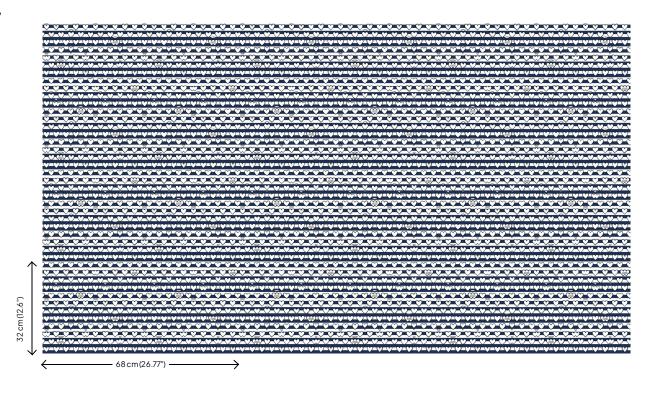

## **Technical specifications**

Reference <u>25504</u>

Composition Wallpaper on non-woven backing

Dimensions Rolls of  $10.05 \,\mathrm{m}\,\mathrm{x}\,0.68 \,\mathrm{m}\,(11 \,\mathrm{yds}\,\mathrm{x}\,26.77")$ 

Pattern repeat Straight match 32 cm (12.60")

Adhesive Arte Clearpro or a good quality dispersion

adhesive

How to paste Paste the wall

Light resistance Good lightfastness

How to remove Strippable Maintenance Washable