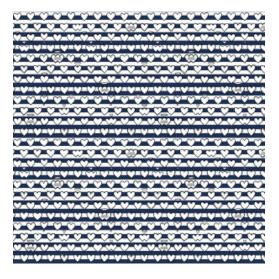

ction designed by Alessandro Enriquez, paying tribute to his beloved Italy, boundless zest for life, and above all, love. This wallpaper is bursting with vibrant colours, Italian symbols, and references to il grande amore. And the best part? If you take a closer look at the designs, you'll discover even more details that you probably missed at first glance.

## **Technical specifications**

Reference <u>25504</u>

Composition Wallpaper on non-woven backing

Dimensions Rolls of  $10.05 \,\mathrm{m}\,\mathrm{x}\,0.68 \,\mathrm{m}\,(11 \,\mathrm{yds}\,\mathrm{x}\,26.77")$ 

Pattern repeat Straight match 32 cm (12.60")

Adhesive Arte Clearpro or a good quality dispersion

adhesive

How to paste Paste the wall

Light resistance Good lightfastness

How to remove Strippable Maintenance Washable





## Colourways (1)



25504

## View



## $More\,info?\,\underline{Click\,here}$

Order samples, calculate quantities, view instructional videos, download technical information and more: www.arte-international.com