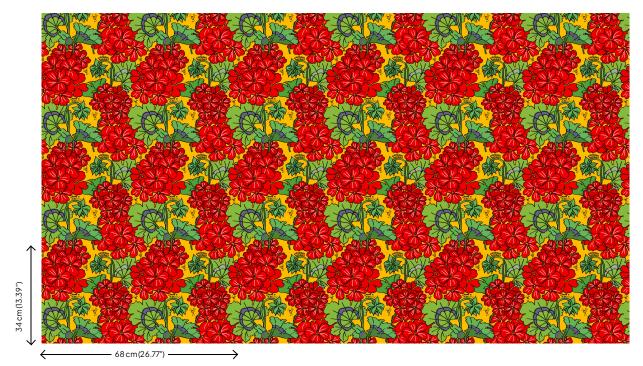

### **Technical specifications**

Reference Composition Dimensions Pattern repeat Adhesive

How to paste Light resistance How to remove Maintenance

<u>25505</u> Vinyl wallpaper on non-woven backing Rolls of 10.05 m x 0.68 m (11 yds x 26.77") Straight match 34 cm (13.39") Arte Clearpro or a good quality dispersion adhesive Paste the wall Goodlightfastness Strippable Extra-washable