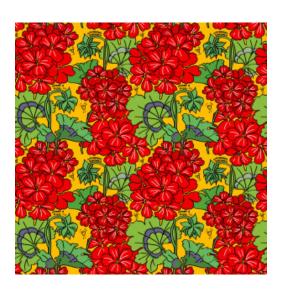

s**

Reference Composition Dimensions Pattern repeat Adhesive

How to paste Light resistance How to remove Maintenance

<u>25505</u> Vinyl wallpaper on non-woven backing Rolls of 10.05 m x 0.68 m (11 yds x 26.77") Straight match 34 cm (13.39") Arte Clearpro or a good quality dispersion adhesive Paste the wall Goodlightfastness Strippable Extra-washable

# Love Genarei **Collection Enriquezland**

## Story behind the collection

A collection designed by Alessandro Enriquez, paying tribute to his beloved Italy, boundless zest for life, and above all, love. This wallpaper is bursting with vibrant colours, Italian symbols, and references to il grande amore. And the best part? If you take a closer look at the designs, you'll discover even more details that you probably missed at first glance.





## Colourways (2)



25505

25506





### More info? Click here

Order samples, calculate quantities, view instructional videos, download technical information and more: www.arte-international.com