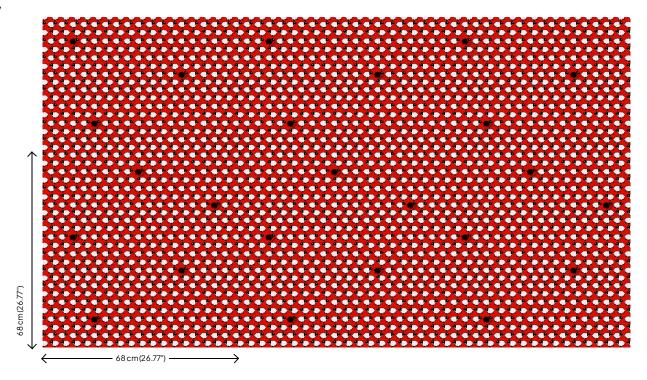

Pattern repeat Straight match 68 cm (26.77")

Adhesive Arte Clearpro or a good quality dispersion

adhesive

How to paste Paste the wall
Light resistance Good lightfastness

How to remove Strippable
Maintenance Extra-washable