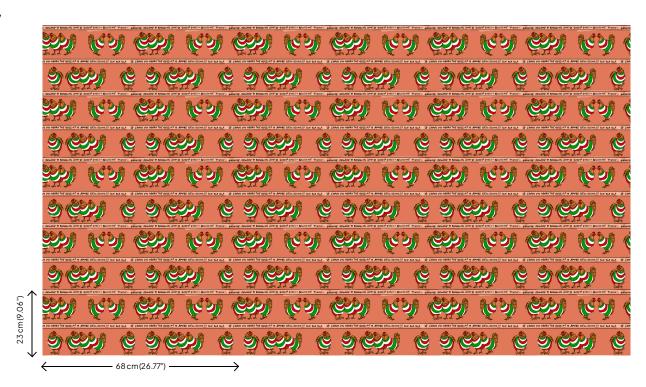

## **Technical specifications**

Reference Composition Dimensions Pattern repeat Adhesive

How to paste Light resistance How to remove Maintenance 25511 Wallpaper on non-woven backing Rolls of 10.05 m x 0.68 m (11 yds x 26.77") Straight match 23 cm (9.06") Arte Clearpro or a good quality dispersion adhesive Paste the wall Good lightfastness Strippable Washable