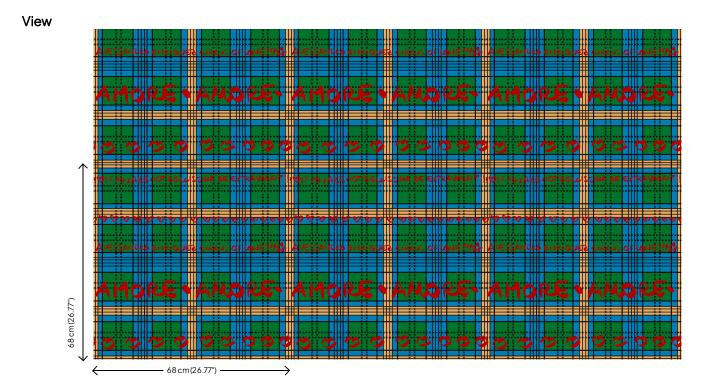

#### **Technical specifications**

| Reference      |
|----------------|
| Composition    |
| Dimensions     |
| Pattern repeat |
| Adhesive       |
|                |

How to paste Light resistance How to remove Maintenance

<u>25513</u> Vinyl wallpaper on non-woven backing Rolls of 10.05 m x 0.68 m (11 yds x 26.77") Straight match 68 cm (26.77") Arte Clearpro or a good quality dispersion adhesive Paste the wall Goodlightfastness Strippable Extra-washable