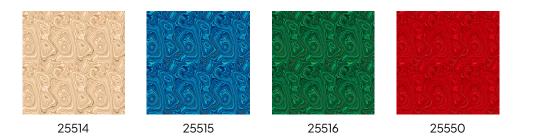

## **Technical specifications**

Reference Composition Dimensions Pattern repeat Adhesive

How to paste Light resistance How to remove Maintenance

<u>25514</u> Wallpaper on non-woven backing Rolls of 10.05 m x 0.68 m (11 yds x 26.77") Straight match 32 cm (12.60") Arte Clearpro or a good quality dispersion adhesive Paste the wall **Good lightfastness** Strippable Washable

## Colourways (4)

View

More info? Click here

Order samples, calculate quantities, view instructional videos, download technical information and more: www.arte-international.com