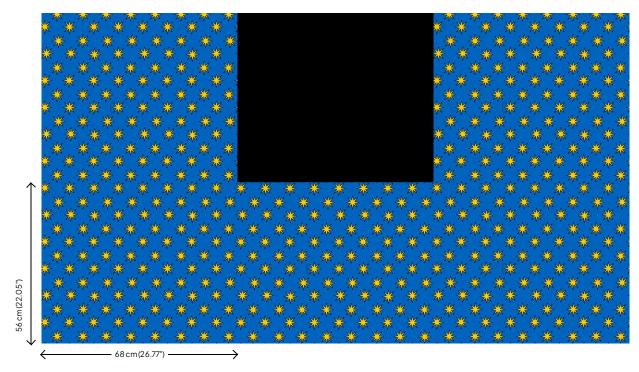

## **Technical specifications**

Reference <u>25519</u>

Composition

Vinyl wallpaper on non-woven backing

Dimensions

Rolls of 10.05 m x 0.68 m (11 yds x 26.77")

Pattern repeat

Drop match 56/28 cm (22.05"/11.02")