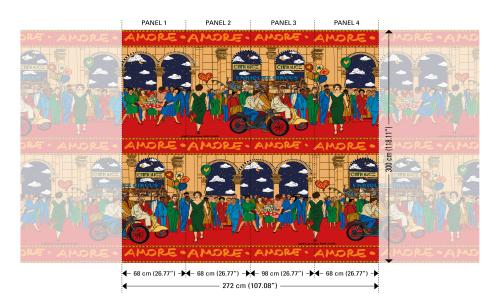

### **Technical specifications**

| Reference        | <u>25520</u>                                                                              |
|------------------|-------------------------------------------------------------------------------------------|
| Composition      | Vinyl wallpaper on non-woven backing                                                      |
| Dimensions       | Panoramic of 272 cm (4 x 68 cm) x 300 cm =<br>8.16 m² (107.09" x 118.11" = 87.83 sq. ft.) |
| Remark           | The pattern is repeatable, allowing several<br>panoramics to be joined together           |
| Adhesive         | Arte Clearpro or a good quality dispersion<br>adhesive                                    |
| How to paste     | Paste the wall                                                                            |
| Light resistance | Goodlightfastness                                                                         |
| How to remove    | Strippable                                                                                |
| Maintenance      | Extra-washable                                                                            |
|                  |                                                                                           |