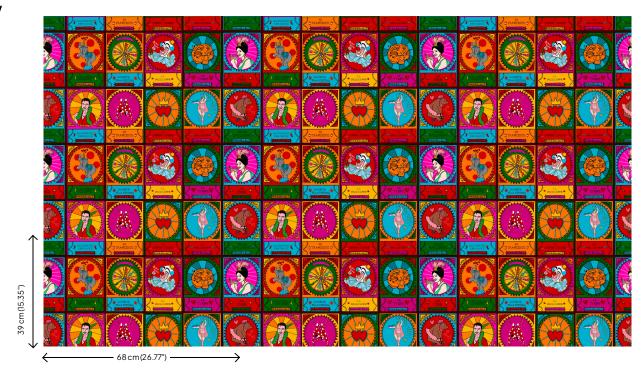

### **Technical specifications**

Reference <u>25521</u>

Composition Vinyl wallpaper on non-woven backing Dimensions Rolls of 10.05 m x 0.68 m (11 yds x 26.77")

Pattern repeat Straight match 39 cm (15.35")