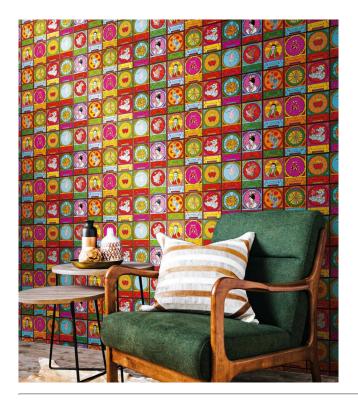

## Story behind the collection

A collection designed by Alessandro Enriquez, paying tribute to his beloved Italy, boundless zest for life, and above all, love. This wallpaper is bursting with vibrant colours, Italian symbols, and references to il grande amore. And the best part? If you take a closer look at the designs, you'll discover even more details that you probably missed at first glance.

### **Technical specifications**

Reference <u>25521</u>

Composition Vinyl wallpaper on non-woven backing Dimensions Rolls of 10.05 m x 0.68 m (11 yds x 26.77")

Pattern repeat Straight match 39 cm (15.35")