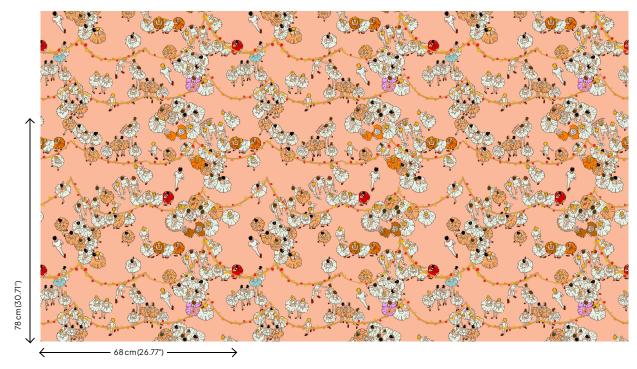

### **Technical specifications**

Reference <u>25522</u>

Composition Wallpaper on non-woven backing

Dimensions Rolls of  $10.05 \,\mathrm{m}\,\mathrm{x}\,0.68 \,\mathrm{m}\,(11 \,\mathrm{yds}\,\mathrm{x}\,26.77)$ 

Pattern repeat Straight match 78 cm (30.71")

Adhesive Arte Clearpro or a good quality dispersion

adhesive

How to paste Paste the wall Light resistance Good lightfastness

How to remove Strippable Maintenance Washable