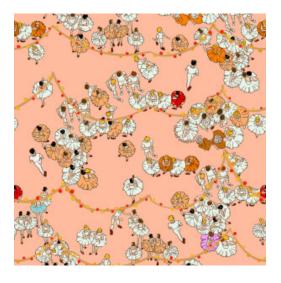

### **Technical specifications**

Reference <u>25522</u>

Composition Wallpaper on non-woven backing

Dimensions Rolls of  $10.05 \,\mathrm{m}\,\mathrm{x}\,0.68 \,\mathrm{m}\,(11 \,\mathrm{yds}\,\mathrm{x}\,26.77)$ 