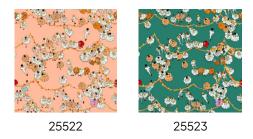

sandro Enriquez, paying tribute to his beloved Italy, boundless zest for life, and above all, love. This wallpaper is bursting with vibrant colours, Italian symbols, and references to il grande amore. And the best part? If you take a closer look at the designs, you'll discover even more details that you probably missed at first glance.

### **Technical specifications**

Reference <u>25522</u>

Composition Wallpaper on non-woven backing

Dimensions Rolls of  $10.05 \,\mathrm{m}\,\mathrm{x}\,0.68 \,\mathrm{m}\,(11 \,\mathrm{yds}\,\mathrm{x}\,26.77)$ 

Pattern repeat Straight match 78 cm (30.71")

Adhesive Arte Clearpro or a good quality dispersion

adhesive

How to paste Paste the wall Light resistance Good lightfastness

How to remove Strippable Maintenance Washable





## Colourways (2)



#### View



## More info? Click here

 $Order \, samples, calculate \, quantities, view \, instructional \, videos, download \, technical \, information \, and \, more: \, www.arte-international.com$