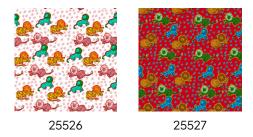

#### **Technical specifications**

Reference <u>25526</u>

Composition Vinyl wallpaper on non-woven backing Dimensions Rolls of 10.05 m x 0.68 m (11 yds x 26.77")

Pattern repeat Straight match 50 cm (19.69")

# Colourways (2)