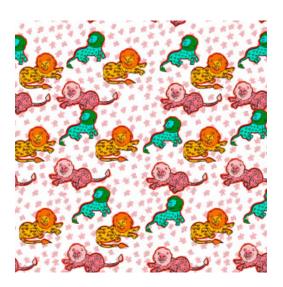

# Leoni di Sicilia

Collection Enriquezland

### Story behind the collection

A collection designed by Alessandro Enriquez, paying tribute to his beloved Italy, boundless zest for life, and above all, love. This wallpaper is bursting with vibrant colours, Italian symbols, and references to il grande amore. And the best part? If you take a closer look at the designs, you'll discover even more details that you probably missed at first glance.

#### **Technical specifications**

Reference <u>25526</u>

Composition Vinyl wallpaper on non-woven backing Dimensions Rolls of 10.05 m x 0.68 m (11 yds x 26.77")

Pattern repeat Straight match 50 cm (19.69")