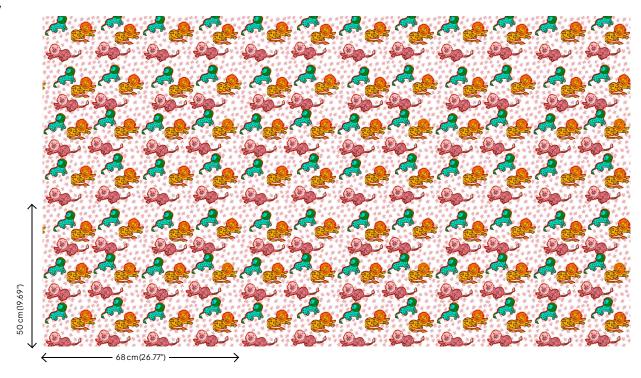

#### **Technical specifications**

Reference <u>25526</u>

Composition Vinyl wallpaper on non-woven backing Dimensions Rolls of 10.05 m x 0.68 m (11 yds x 26.77")

Pattern repeat Straight match 50 cm (19.69")