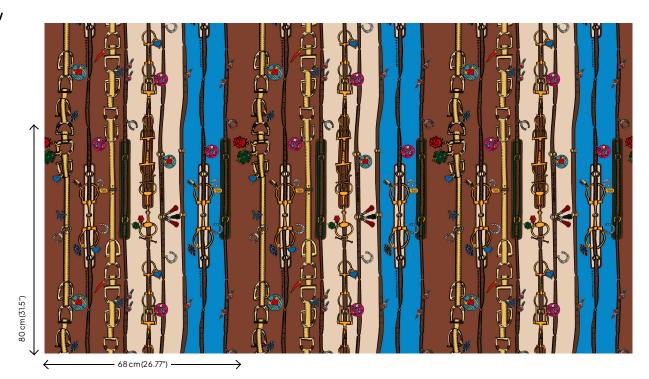

## **Technical specifications**

Reference Composition Dimensions Pattern repeat Adhesive

How to paste Light resistance How to remove Maintenance

<u>25528</u> Vinyl wallpaper on non-woven backing Rolls of 10.05 m x 0.68 m (11 yds x 26.77") Straight match 80 cm (31.50") Arte Clearpro or a good quality dispersion adhesive Paste the wall Goodlightfastness Strippable Extra-washable