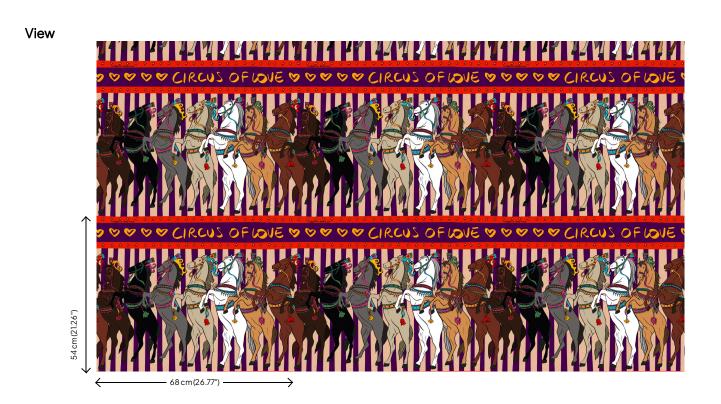

## **Technical specifications**

Reference Composition Dimensions Pattern repeat Adhesive

How to paste Light resistance How to remove Maintenance 25530 Vinyl wallpaper on non-woven backing Rolls of 10.05 m x 0.68 m (11 yds x 26.77") Straight match 54 cm (21.26") Arte Clearpro or a good quality dispersion adhesive Paste the wall Good lightfastness Strippable Extra-washable