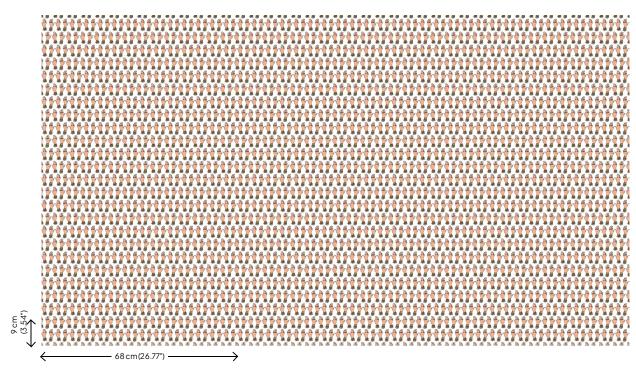

### **Technical specifications**

Reference <u>25531</u>

Composition Wallpaper on non-woven backing
Dimensions Rolls of 10.05 m x 0.68 m (11 yds x 26.77")

Pattern repeat Straight match 9 cm (3.54")

Adhesive Arte Clearpro or a good quality dispersion