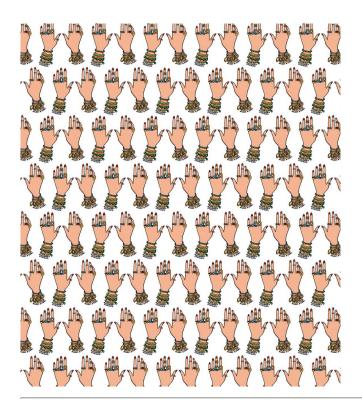

## Story behind the collection

A collection designed by Alessandro Enriquez, paying tribute to his beloved Italy, boundless zest for life, and above all, love. This wallpaper is bursting with vibrant colours, Italian symbols, and references to il grande amore. And the best part? If you take a closer look at the designs, you'll discover even more details that you probably missed at first glance.