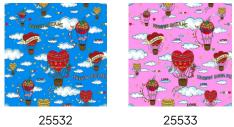

nce Composition Dimensions Pattern repeat Adhesive

How to paste Light resistance How to remove Maintenance

<u>25532</u> Wallpaper on non-woven backing Rolls of 10.05 m x 0.68 m (11 yds x 26.77") Straight match 68 cm (26.77") Arte Clearpro or a good quality dispersion adhesive Paste the wall Goodlightfastness Strippable Washable

# Italian Dream **Collection Enriquezland**

# Story behind the collection

A collection designed by Alessandro Enriquez, paying tribute to his beloved Italy, boundless zest for life, and above all, love. This wallpaper is bursting with vibrant colours, Italian symbols, and references to il grande amore. And the best part? If you take a closer look at the designs, you'll discover even more details that you probably missed at first glance.





## Colourways (2)







#### More info? Click here

Order samples, calculate quantities, view instructional videos, download technical information and more: www.arte-international.com